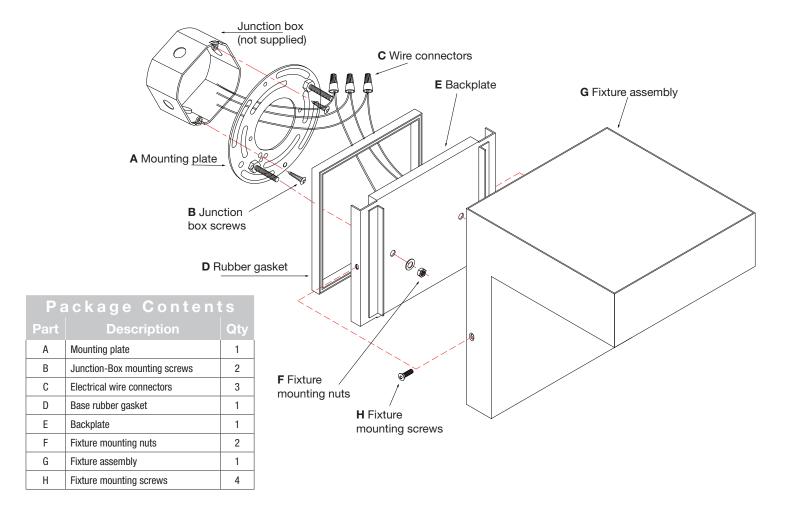

| Installing the fixture please ensure the electrical breaker is switched off before commencing |                                                                                                                                                                                                                                                                                                                                                                                              |   |                                                                                                                                  |
|-----------------------------------------------------------------------------------------------|----------------------------------------------------------------------------------------------------------------------------------------------------------------------------------------------------------------------------------------------------------------------------------------------------------------------------------------------------------------------------------------------|---|----------------------------------------------------------------------------------------------------------------------------------|
| 1                                                                                             | Attach the supplied Mounting plate <b>(A)</b> with the two supplied mounting screws <b>(B)</b> to the Junction-Box.                                                                                                                                                                                                                                                                          | 4 | Attach the Backplate <b>(E)</b> to the Fixture mounting bracket <b>(A)</b> and secure with supplied Fixture nuts <b>(F)</b> .    |
| 2                                                                                             | Attach the supplied Base rubber gasket <b>(D)</b> to the back rim of the Fixture Assembly <b>(E)</b>                                                                                                                                                                                                                                                                                         |   | Attach the Fixture assembly <b>(G)</b> to the Backplate <b>(E)</b> and secure with supplied Fixture mounting screws <b>(H)</b> . |
| 3                                                                                             | Connect the supply wires to the fixture wires using the supplied Electrical wire connectors <b>(C)</b> . White supply wire to the White fixture wire, Black supply wire to Black fixture wire and the ground Bare Copper or Green wire to the Green fixture wire. Once the electrical wire connectors are securely fastened it is recommended to tape these connectors with electrical tape. |   |                                                                                                                                  |
|                                                                                               |                                                                                                                                                                                                                                                                                                                                                                                              | 6 | Switch on the electrical breaker switch and your new fixture is ready for many years of trouble free use                         |